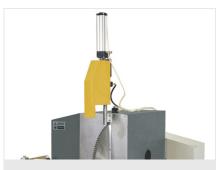

#### Head 45°/ 22°30'

Applied technical solutions ensure fast and precise angular positioning of the head, which can be equipped with 450-and 550-diameter cemented carbide blades. Thus the distinct vocation of this machine for the production of windows and doors is outlined, ensuring reliability and precision over time

## **BLADE**

Made of Widia (based on model) (mm)

 $\emptyset = 450 ; \emptyset = 550$ 