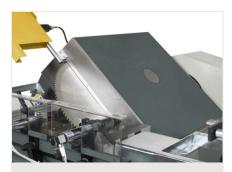

#### Safety systems

The machine is equipped with a localised blade protection system, which does not interfere with the positioning of the workpiece but, at the same time, ensures the safety of the operator.

## **CUTTING AREA PROTECTION**

Local, pneumatically control