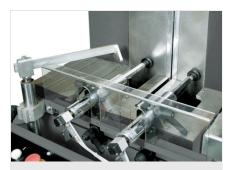

#### Vices

The cutting-off machine is equipped with a horizontal and vertical vice assembly (optional), which is characterised by extremely fast positioning and effective clamping.

## **WORKPIECE LOCKING**

Pair of pneumatic horizontal vices

Pair of pneumatic vertical vices

0