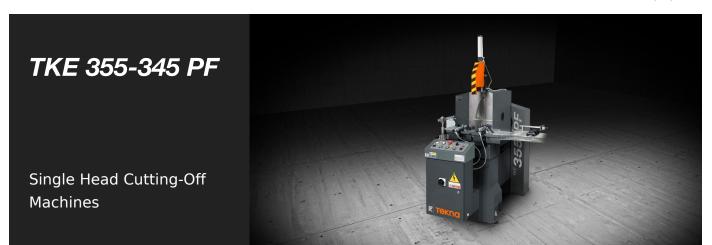

\*Delivery of machines with the new colours & trims (shown in the picture above) from November /December 2022

Single head cutting-off machine with horizontal blade feed and left loading side, pneumatic double side tilting of the cutting head in fixed positions: 45° to the left plus90°, 45° and 22°30′ to the right. A special positive stop also allows cutting atintermediate angles.

#### TKE 355-345 PF / SINGLE HEAD CUTTING-OFF MACHINES